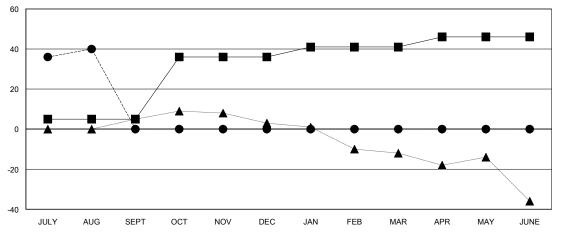

## GOALS AND ACTUAL MEMBERS CUMULATIVE

|      | CURRENT YEAR GOALS FOR NEW |
|------|----------------------------|
| МЕМВ | ERS                        |

CURRENT YEAR ACTUAL MEMBERS

- ▲ - LAST YEAR ACTUAL MEMBERS