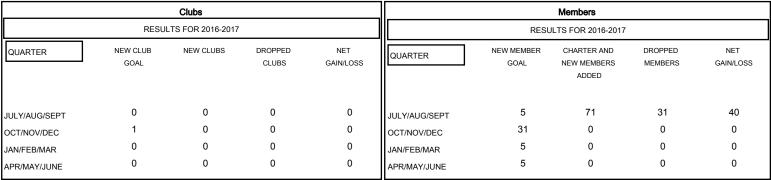

| DROPPED CLUBS: 0 |    | 17 CLUBS OF 63 ADDEI<br>NEW MEMBERS |
|------------------|----|-------------------------------------|
| DROPPED MEMBERS  |    |                                     |
| DECEASED         | 4  | CLICK HERE FOR HEAL                 |
| CLUB CANCELLED   | 0  | ASSESSMENT DATA                     |
| OTHER            | 27 |                                     |
| TOTAL            | 31 |                                     |